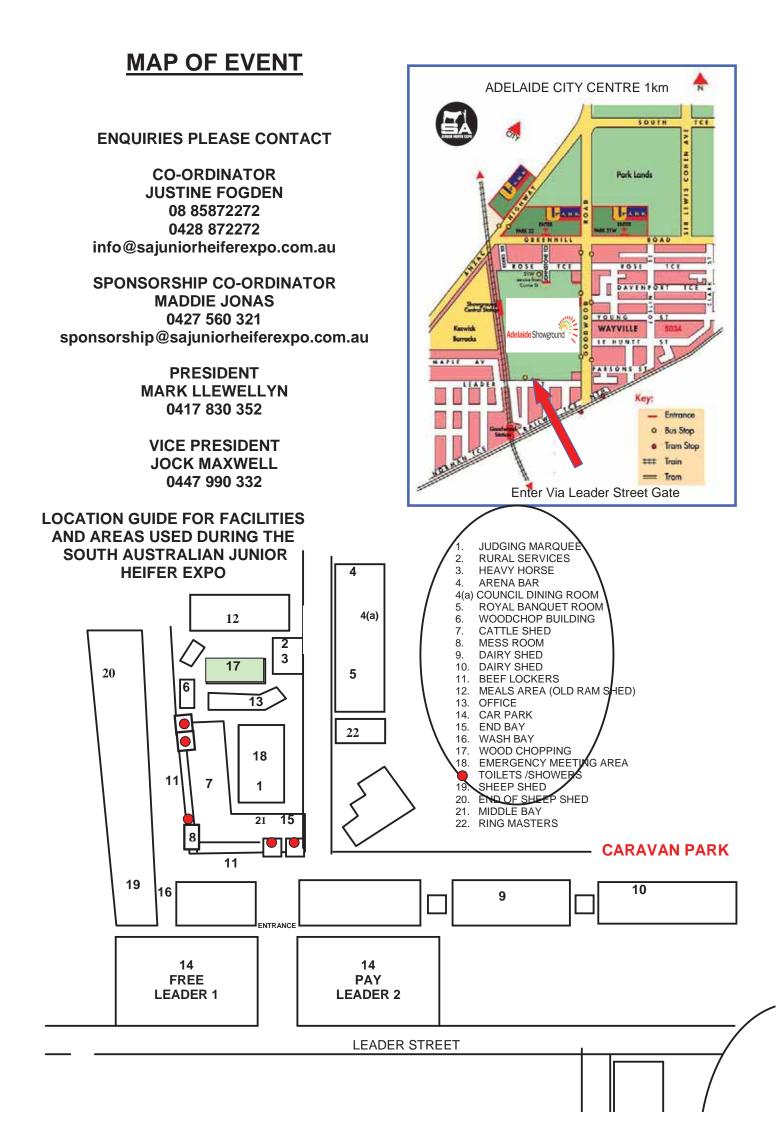

itment and enthusiasm for the Beef Industry and the youth that make the future of our industry so exciting is second to none. The time that she has poured into our event alone is nothing short of remarkable, and much of the success of the event can be attributed to her hard work. I thank you Justine for what you have done for not only all of our children, but also for the friendship and support you have shown me over the years.

To other retiring members of our committee, I also extend my gratitude for the hard work and commitment that you have shown to the event. We have achieved so much with you and could not have got here without your input.

Good luck to the competitors, be covid safe, and I wish you well in the future.

Yours Sincerely

Mark Llewellyn SA Junior Heifer Expo President



### SA JUNIOR HEIFER EXPO



#### CONDITIONS OF ENTRY

- Entrants to be between 8 and 24 years inclusive as at 30.6.2021. 1.
- All entrants over the age of 18 and parents staying on the Showground must have a current Working With Children Check. 2.
- Entrants are NOT required to be a financial member of any Breed Society. 3
- Each entrant may exhibit ONE HEIFER OR STEER only and the committee reserves the right to utilize any animal for the educational program. 4
- Heifers competing in heifer classes must be herdbook registered with their relevant Breed Society. All live carcase entrants (steers & heifers) must 5. state breed or percentages of breeds.
- Heifers eligible for entry born after 1.9.19 (Under 22 months). Animals must be fully weaned. Steers and heifers in the commercial live