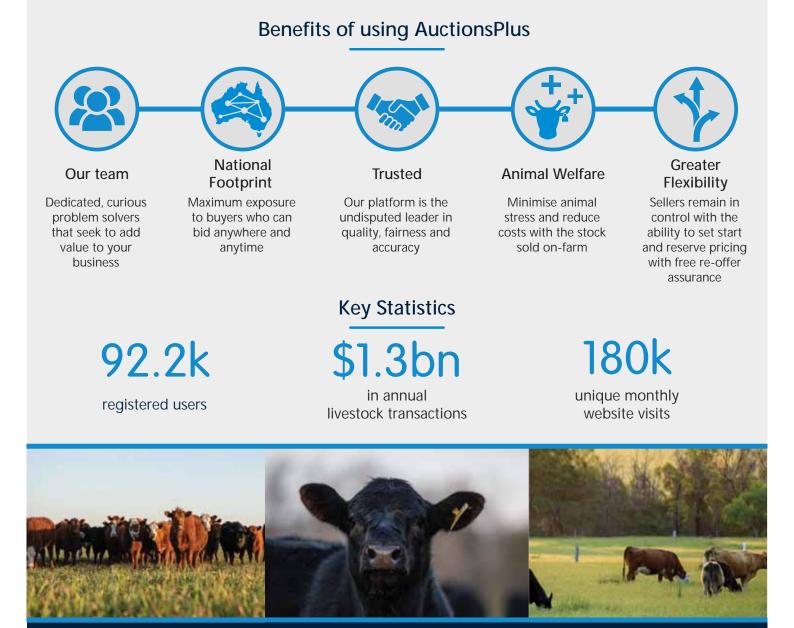

# **AuctionsPlus**

#### About us

AuctionsPlus is an independent digital trading platform with the greatest access to information and choice for the Australian agricultural community. Providing products to enable our community to trade, share and collaborate.

#### How we operate

AuctionsPlus runs regular real-time, online-only sales of machinery, commercial, breeding and stud livestock with multiple selling options. These sales are interfaced with both video and audio streaming.